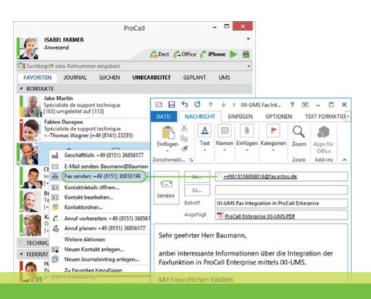

## Integration in ProCall Enterprise

The ixi-UMS Unified Messaging Server integrates with ProCall Enterprise. Users can send faxes straight out of their client or monitor. The processing is executed by the Unified Messaging Server ixi-UMS.