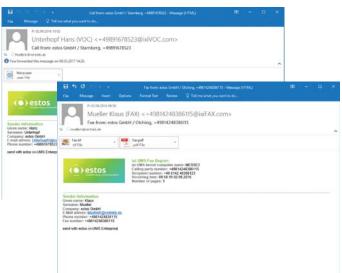

## Advantages of the Add-On solution ixi-UMS

On the contrary to closed systems one can use the existing structure and architecture of the Messaging / Groupware system including the Groupware client to send and to recieve messages.