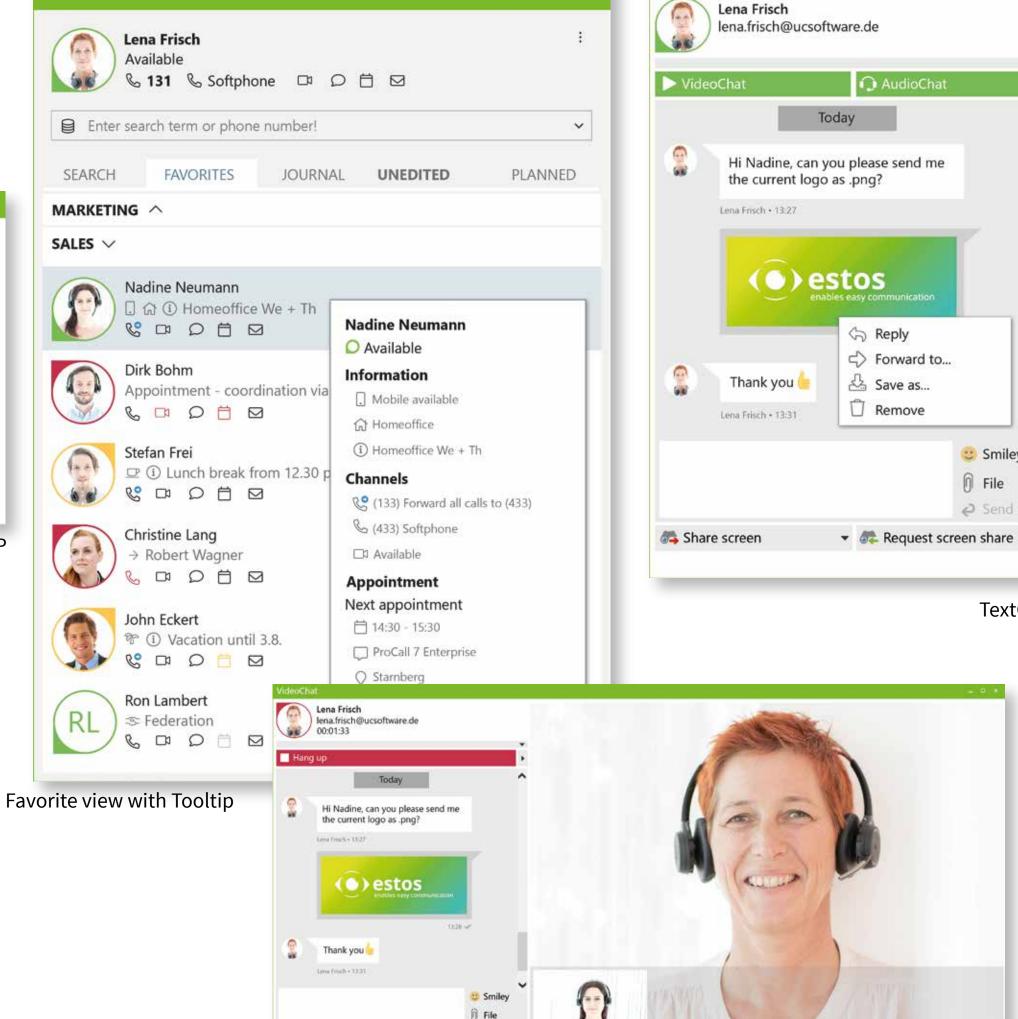

  The integrated SIP compatible softphone allows employees to talk directly over the PC. Uncomplicated and safe, even on the move.
- Audio/Video Communication (WebRTC)

  Based on the internet technology WebRTC (Real Time Communication), you benefit from easy face-to-face communication regardless of distance.
- Contact Portal/Multimedia Business Card

  The company website becomes the medium of interaction for your customer.

  With text, audio and audio/video chats. Cloud-ready thanks to estos UCConnect.
- Screen Sharing
  The simple screen sharing allows you to view and work on documents with your call partner.
- Federation
  Networking via federation allows you to securely exchange information beyond your company's borders.
- Integration with Bluetooth
  In addition to CTI for your desktop phone, ProCall Enterprise also offers CTI functions for smartphones and Bluetooth enabled mobile phones. As simple as in a car.

- Instant Messaging (Chat)
  Easily share text messages with colleagues or customers, or pass on important information quickly and straight away.
- Presence Management
  View your colleagues' availability at a glance and choose the appropriate communication method.
- Business Process Integration (CEBP)
  Go one step further and integrate the communication functions into your company's business processes. This creates added value.
- Unified Messaging Integration
  Integrate Unified Messaging Services such as fax, voice mailbox, and SMS text messaging into ProCall Enterprise for additional communication functions. With ixi-UMS Business.
- MultiSite
  Connect different office locations to the same UCServer. Presence and contact information can be viewed across branches.
- MultiVendor
  Integrate different telephone systems from various manufacturers into one application, whether from the cloud or on the premises.
- MultiDevice