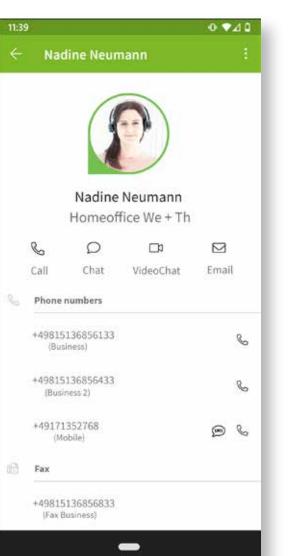

#### **Employee on the road**

ProCall Mobile Android App

\_ 🗆 ×

VideoChat

Smiley

file File

→ Send

TextChat