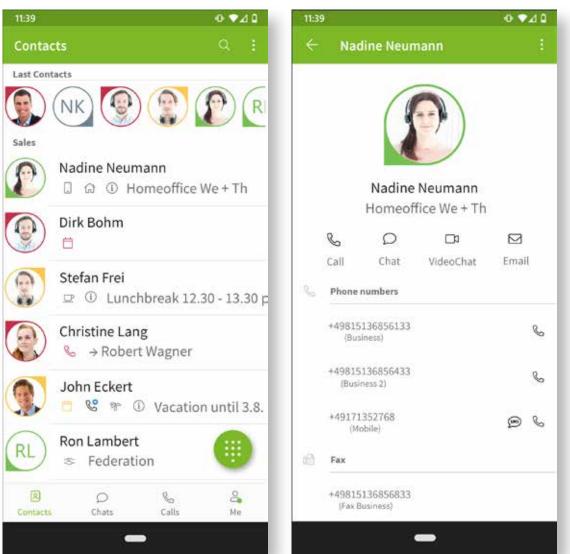

#### **Employee on the road**

ProCall Mobile Android App

\_ 🗆 ×

VideoChat

Smiley

file File

→ Send

TextChat