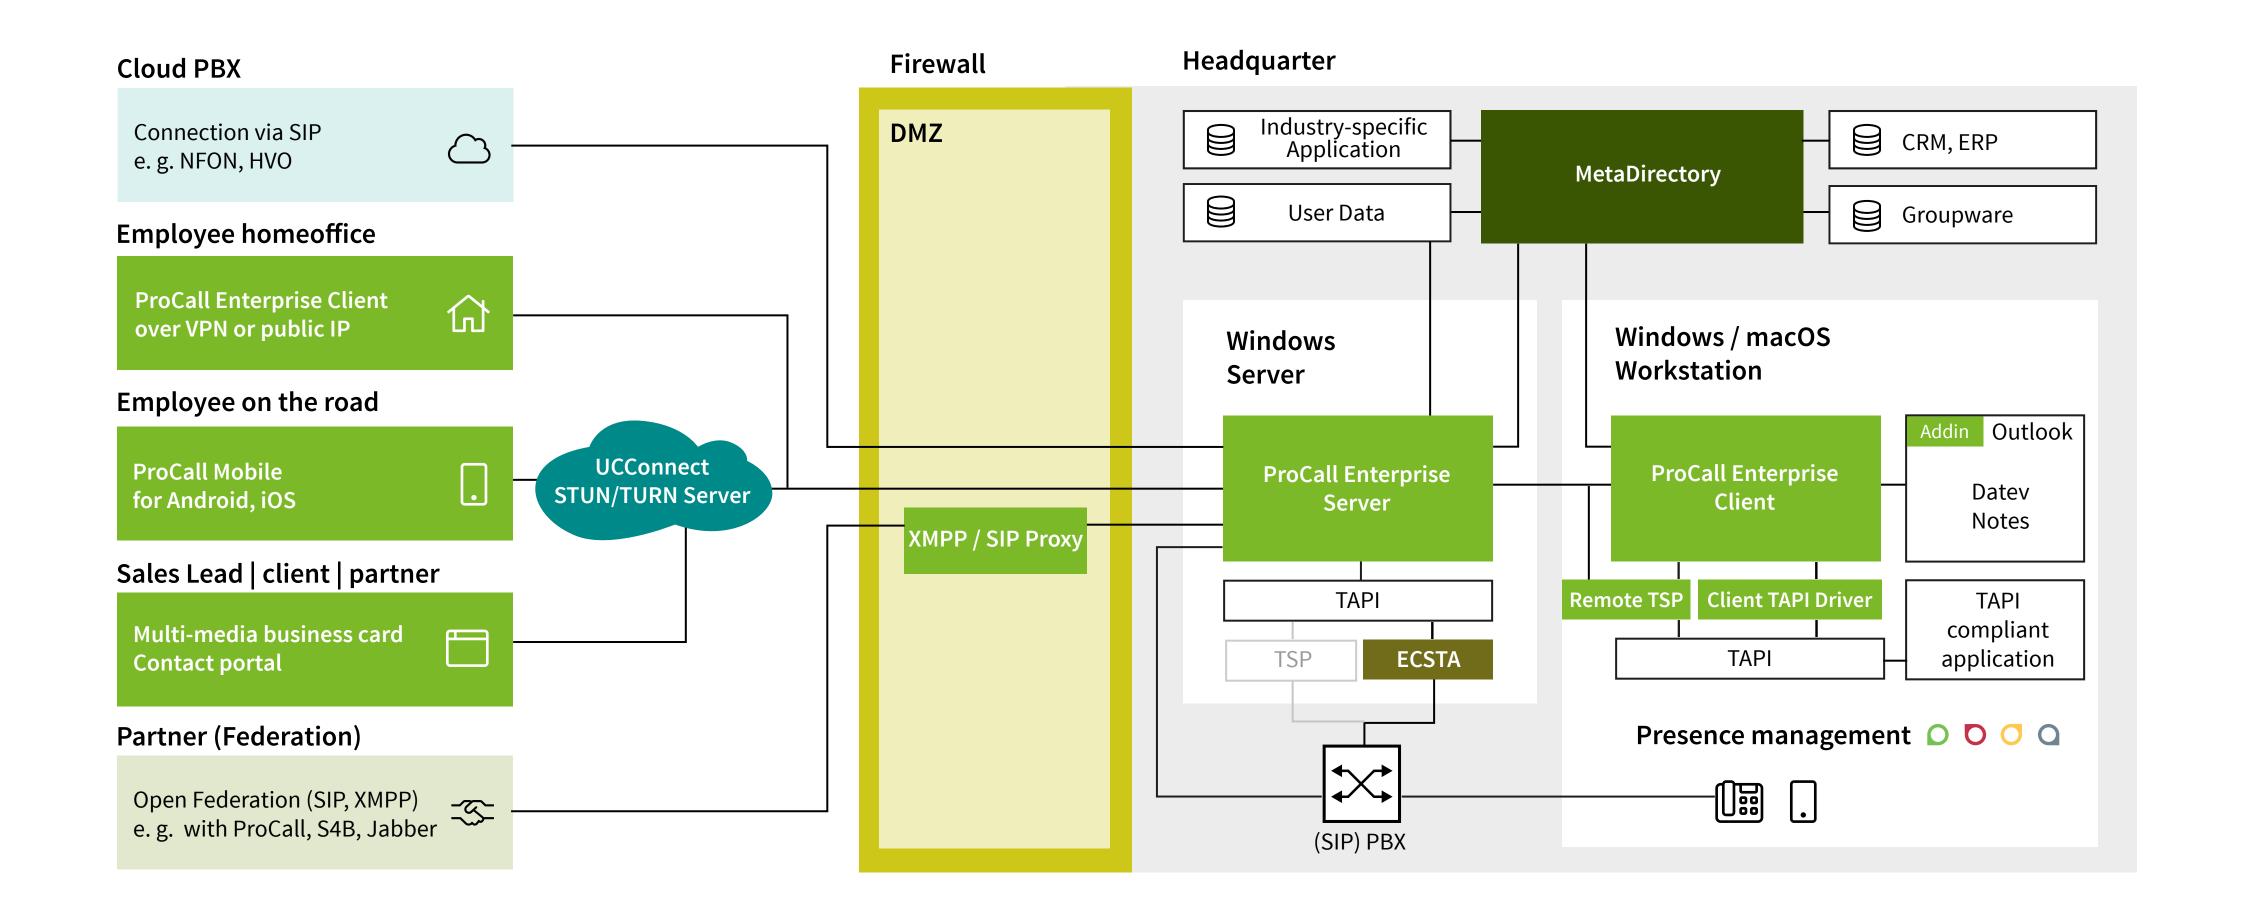

#### The most important functions of ProCall Enterprise

- Computer Telephony Integration (CTI)
  CTI simplifies your day-to-day work steps and reduces sources of error.
  The telephone is controlled by the PC.
- Softphone Functions (SIP)

  The integrated SIP compatible softphone allows employees to talk directly over the PC. Uncomplicated and safe, even on the move.
- Audio/Video Communication (WebRTC)

  Based on the internet technology WebRTC (Real Time Communication), you benefit from easy face-to-face communication regardless of distance.
- Contact Portal/Multimedia Business Card

  The company website becomes the medium of interaction for your customer.

  With text, audio and audio/video chats. Cloud-ready thanks to estos UCConnect.
- Screen Sharing
  The simple screen sharing allows you to view and work on documents with your call partner.
- Federation
  Networking via federation allows you to securely exchange information beyond your company's borders.
- Integration with Bluetooth
  In addition to CTI for your desktop phone, ProCall Enterprise also offers CTI functions for smartphones and Bluetooth enabled mobile phones. As simple as in a car.

- Instant Messaging (Chat)
  Easily share text messages with colleagues or customers, or pass on important information quickly and straight away.
- Presence Management
  View your colleagues' availability at a glance and choose the appropriate communication method.
- Business Process Integration (CEBP)
  Go one step further and integrate the communication functions into your company's business processes. This creates added value.
- Unified Messaging Integration
  Integrate Unified Messaging Services such as fax, voice mailbox, and SMS text messaging into ProCall Enterprise for additional communication functions. With ixi-UMS Business.
- MultiSite
  Connect different office locations to the same UCServer. Presence and contact information can be viewed across branches.
- MultiVendor
  Integrate different telephone systems from various manufacturers into one application, whether from the cloud or on the premises.
- MultiDevice

  MultiDevice means that ProCall Enterprise is platform-independent and device-spanning, and also offers native clients for macOS, iOS and Android.