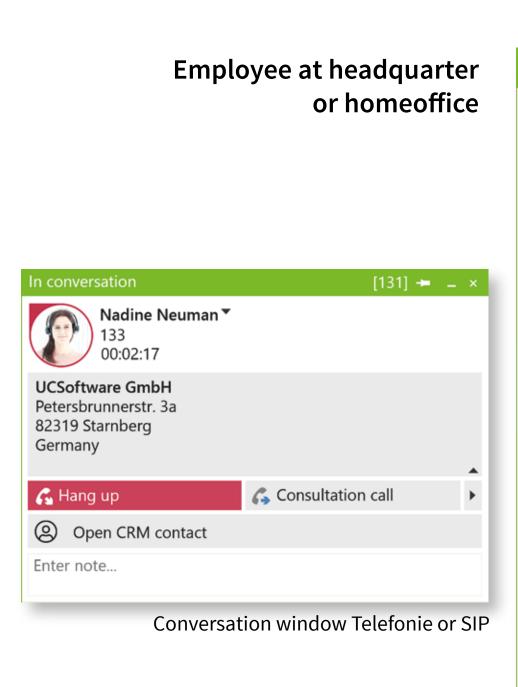

#### The most important functions of ProCall Enterprise

- Computer Telephony Integration (CTI)
  CTI simplifies your day-to-day work steps and reduces sources of error.
  The telephone is controlled by the PC.
- Softphone Functions (SIP)