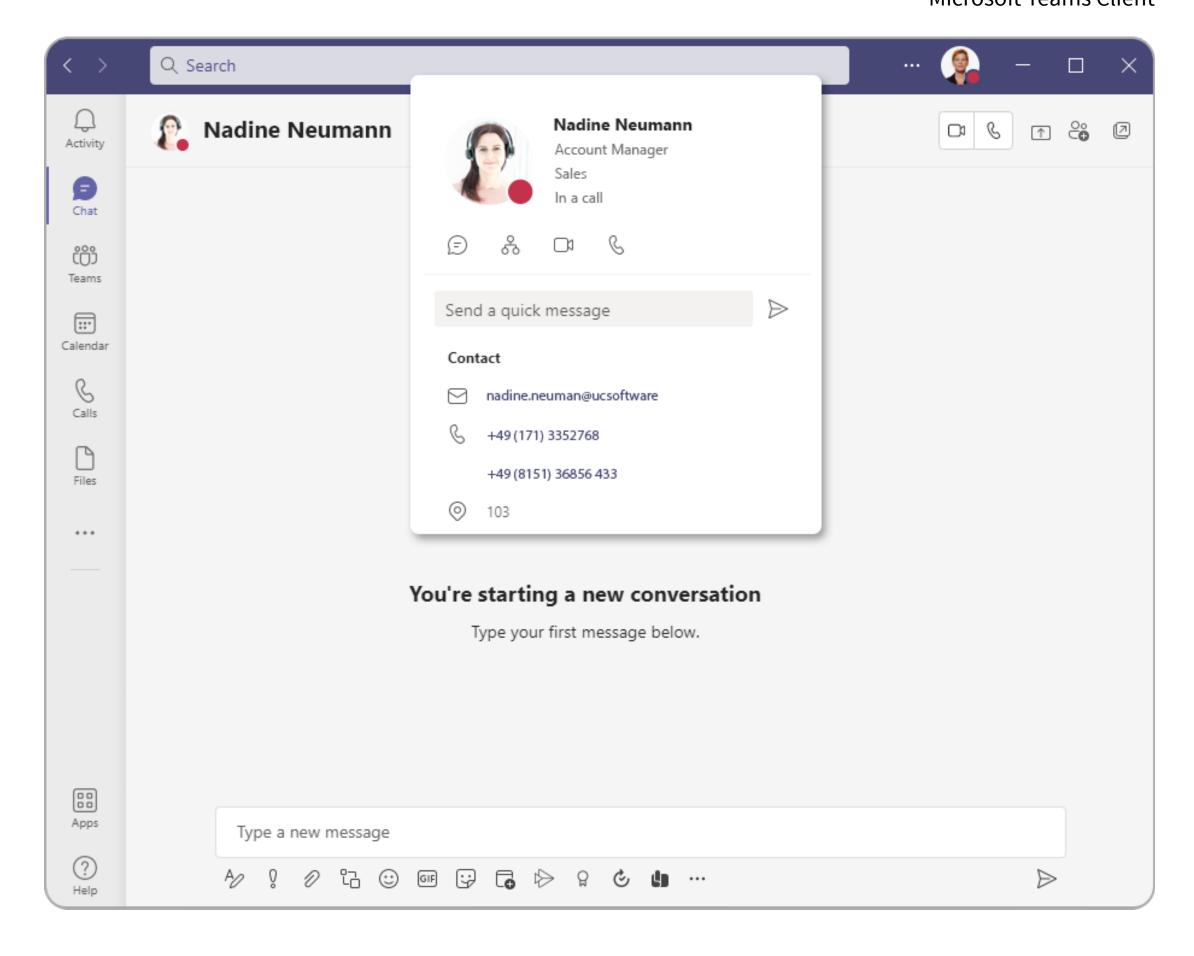

### **ProCall Enterprise Presence matching with Microsoft Teams**

#### **ProCall Enterprise Client**



### Microsoft Teams Client











## **ProCall Enterprise Presence matching with Microsoft Teams**











# ProCall Enterprise Presence matching with Microsoft Teams

### Presence matching ProCall Enterprise in the direction of Microsoft Teams

| Presence ProCall Enterprise | Microsoft Teams Icon        | Presence Microsoft Teams     |
|-----------------------------|-----------------------------|------------------------------|
| Manual change of Presence   | in ProCall Enterprise       |                              |
| Present                     | no change                   | no change in presence        |
| Busy                        | no change                   | no change in presence        |
| Do not disturb              | no change                   | no change in presence        |
| <b>O</b> Inacti