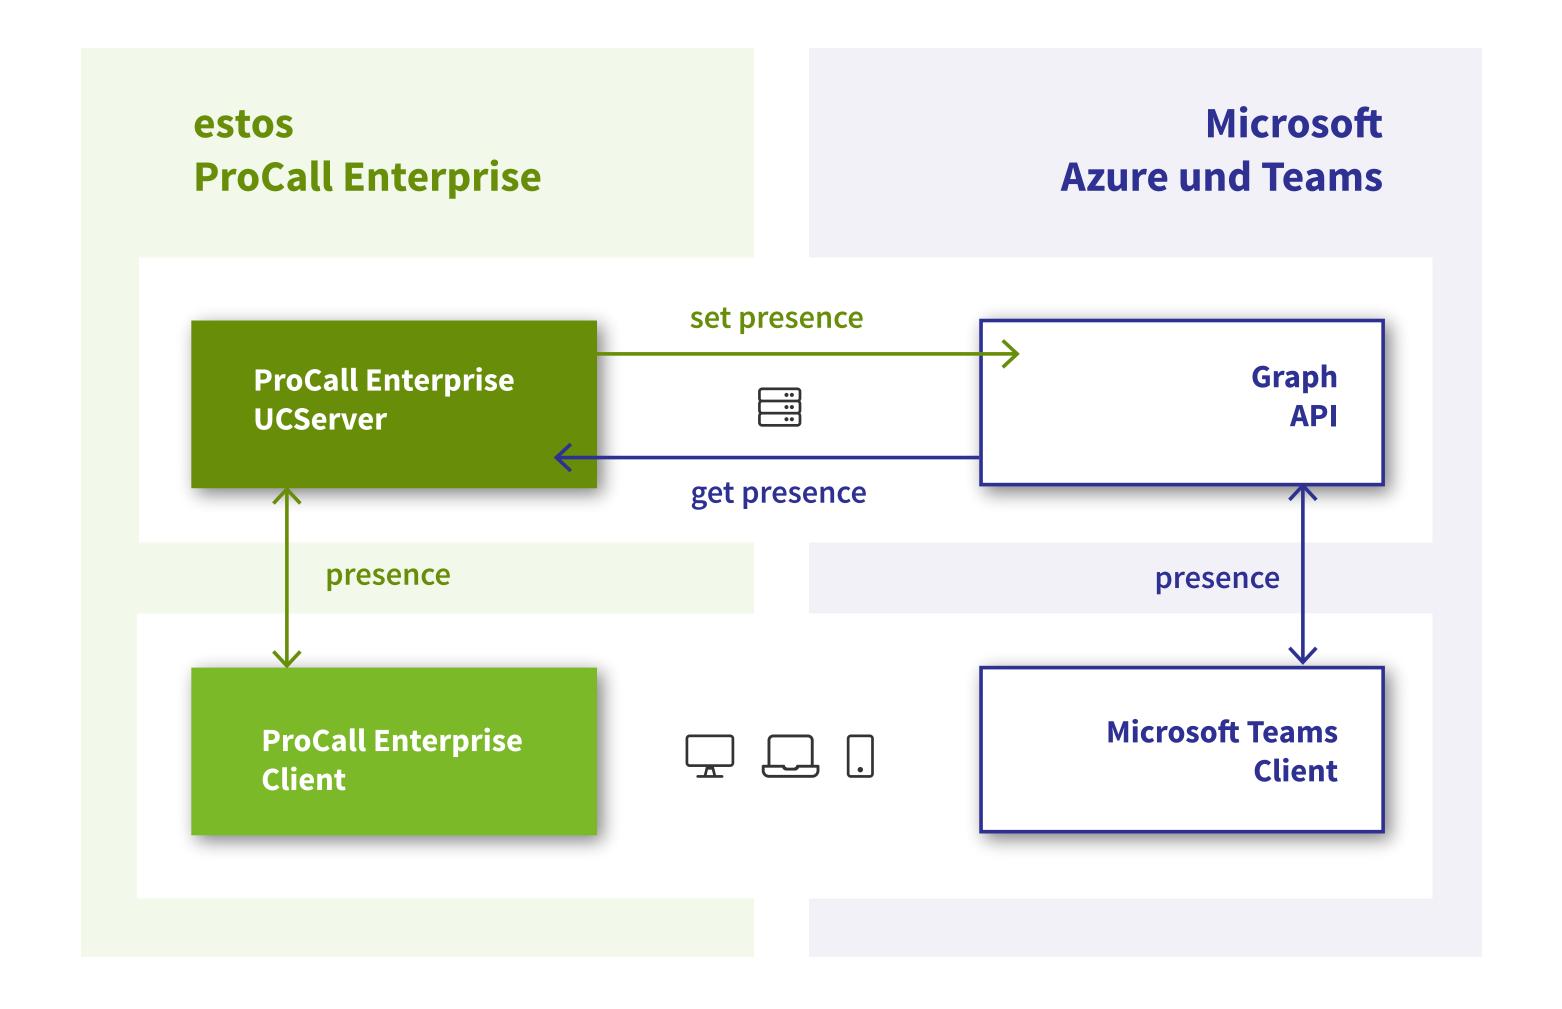

### **ProCall Enterprise Presence matching with Microsoft Teams**

## **ProCall Enterprise Presence matching with Microsoft Teams**

# ProCall Enterprise Presence matching with Microsoft Teams