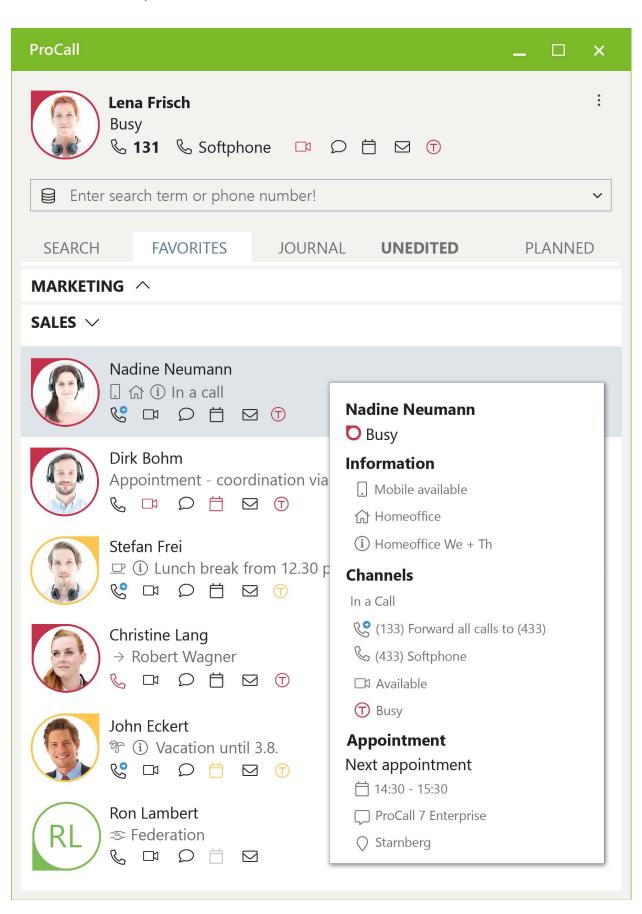

### **ProCall Enterprise Presence matching with Microsoft Teams**

#### **ProCall Enterprise Client**



### Microsoft Teams Client











## **ProCall Enterprise Presence matching with Microsoft Teams**











# ProCall Enterprise Presence matching with Microsoft Teams

### Presence matching ProCall Enterprise in the direction of Microsoft Teams

| Presence ProCall Enterprise | Microsoft Teams Icon        | Presence Microsoft Teams     |
|-----------------------------|-----------------------------|------------------------------|
| Manual change of Presence   | in ProCall Enterprise       |                              |
| Present                     | no change                   | no change in presence        |
| Busy                        | no change                   | no change in presence        |
| Do not disturb              | no change                   | no change in prese