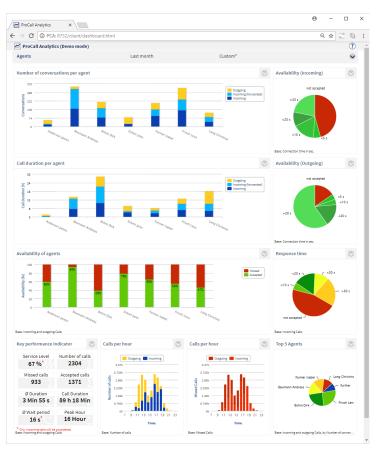

### Employee dashboard

# **Personnel planning**

#### Number of calls

#### Number of unanswered calls

### Service level

### Unaccepted connections