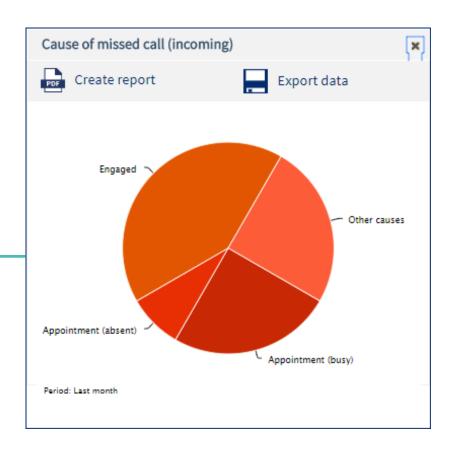

## **Call volume**

### Number of calls per customer

Call duration per customer