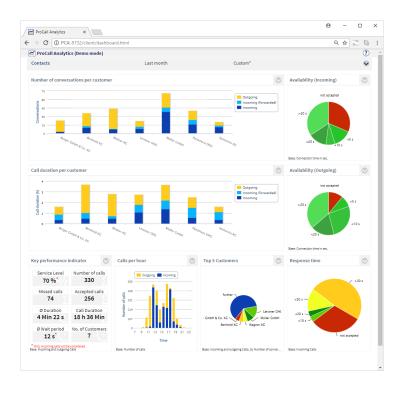

### Customer dashboard

## **Call volume**

### Number of calls per customer

Call duration per customer