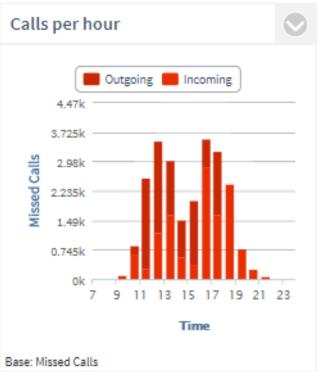

s is an add-on module for ProCall Enterprise, which displays your communication data in clearly arranged dashboards.



### **NEW:**

- Evaluation of softphone calls
- Change to server licenses
- ProCall 7 Enterprise support

## **ProCall Analytics 3: What is new?**

- Evaluation of softphone calls
- Change to server licenses
  - All ProCall Enterprise users of UCServer can use ProCall Analytics
  - Regardless of the number of users
- Support for ProCall 7 Enterprise (older versions 4/5/6 are not supported)



## Clearly arranged dashboards

### Customer dashboard



### Employee dashboard



### Project dashboard





## **Call volume**



### Number of calls per customer



Call duration per customer



# **Personnel planning**



#### Number of calls



#### Number of unanswered calls





### Service level





### Unaccepted connections

#### **Drill Down Function**



Detailed information on unaccepted connections



# Minimal configuration effort



ProCall 7 Enterprise



ProCall Analytics 3



# **Responsive and secure**





Browser based responsive application

Your personal data protected



# **Export feature**











## Advantages through evaluation of communication data

### This allows companies to:

- Develop action measures (assigning personnel specifically, identifying training potential)
- Optimally document telephone times (basis for billing)

An optimization of processes is only possible if meaningful measured variables are available as a basis.

The recording, preparation and presentation by ProCall Analytics is crucial for this.

# **ProCall Anal