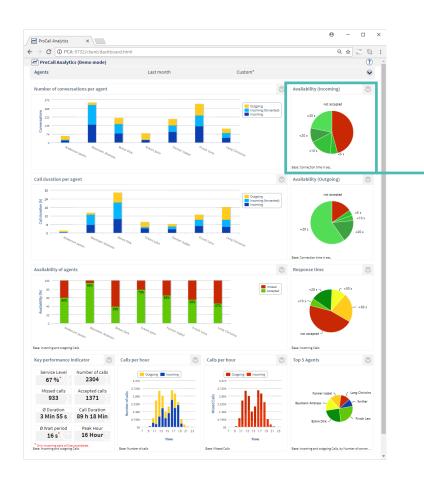

or ProCall Enterprise, which displays your communication data in clearly arranged dashboards.



### **NEW:**

- Evaluation of softphone calls
- Change to server licenses
- ProCall 7 Enterprise support

## **ProCall Analytics 3: What is new?**

- Evaluation of softphone calls
- Change to server licenses
  - All ProCall Enterprise users of UCServer can use ProCall Analytics
  - Regardless of the number of users
- Support for ProCall 7 Enterprise (older versions 4/5/6 are not supported)



## Clearly arranged dashboards

### Customer dashboard



### Employee dashboard



### Project dashboard





## **Call volume**



### Number of calls per customer



Call duration per customer



# **Personnel planning**



#### Number of calls



#### Number of unanswered calls





### Service level





### Unaccepted connections

#### **Drill Down Function**



Detailed information on unaccepted connections



# Minimal configuration effort



ProCall 7 Enterprise



ProCall Analytics 3



# **Responsive and secure**





Browser based responsive application

Your personal data protected



# **Export feature**











## Advantages through evaluation of communication data

### This allows companies to:

- Develop action measures (assigning personnel specifically, identifying training potential)
- Optimally document telephone times (basis for billing)

An optimization of processes is only possible if meaningful measured variables are available as a basis.

The recording, preparation and presentation by ProCall Analytics is crucial for this.

# **ProCall Analytics 3 topology**

###