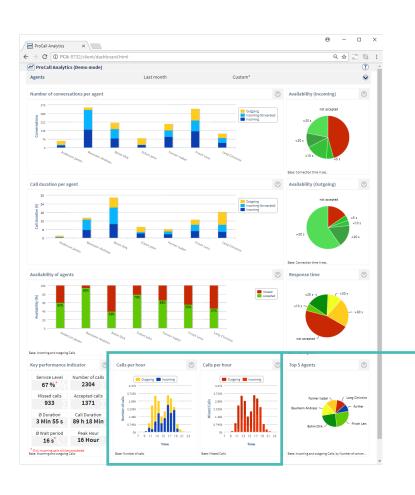

# **ProCall Analytics 3**

ProCall Analytics is an add-on module for ProCall Enterprise, which displays your communication data in clearly arranged dashboards.



### **NEW:**

- Evaluation of softphone calls
- Change to server licenses
- ProCall 7 Enterprise support

## **ProCall Analytics 3: What is new?**

- Evaluation of softphone calls
- Change to server licenses
  - All ProCall Enterprise users of UCServer can use ProCall Analytics
  - Regardless of the number of users
- Support for ProCall 7 Enterprise (older versions 4/5/6 are not supported)



## Clearly arranged dashboards

### Customer dashboard



### Employee dashboard



### Project dashboard





## **Call volume**



### Number of calls per customer



Call duration per customer



# **Personnel planning**



#### Number of calls



#### Number of unanswered calls





### Service level





### Unaccepted connections

#### **Drill Down Function**



Detailed information on unaccepted connections



# Minimal configuration effort



ProCall 7 Enterprise



ProCall Analytics 3



# **Responsive and secure**





Browser based responsive application

Your personal data protected



# **Export feature**











## Advantages through evaluation of communication data

### This allows companies to:

- Develop action measures (assigning personnel specifically, identifying training potential)
- Optimally document telephone times (basis for billing)

An optimization of processes is only possible if meaningful measured variables are available as a basis.

The recording, preparation and presentation