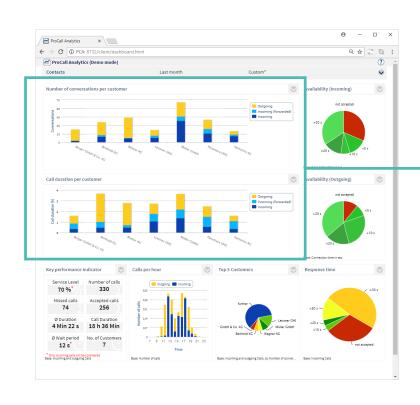

### Customer dashboard

## **Call volume**

### Number of calls per customer

Call duration per customer