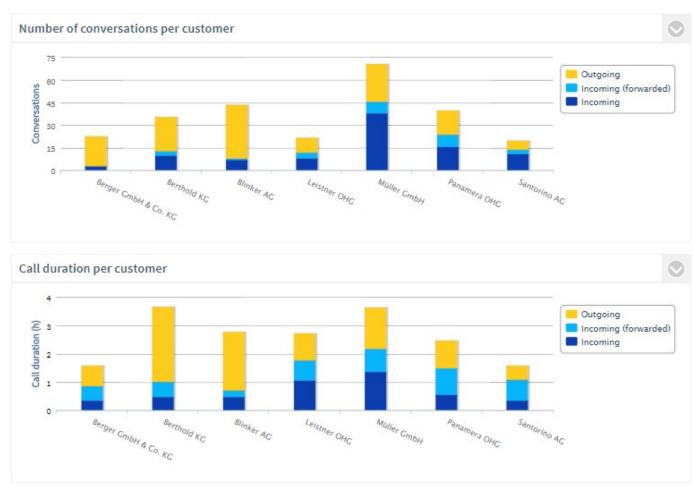

# **ProCall Analytics 3**

ProCall Analytics is an add-on module for ProCall Enterprise, which displays your communication data in clearly arranged dashboards.



### **NEW:**

- Evaluation of softphone calls
- Change to server licenses
- ProCall 7 Enterprise support

## **ProCall Analytics 3: What is new?**

- Evaluation of softphone calls
- Change to server licenses
  - All ProCall Enterprise users of UCServer can use ProCall Analytics
  - Regardless of the number of users
- Support for ProCall 7 Enterprise (older versions 4/5/6 are not supported)



## Clearly arranged dashboards

### Customer dashboard



### Employee dashboard



### Project dashboard





## **Call volume**



### Number of calls per customer



Call duration per customer



# **Personnel planning**



#### Number of calls



#### Number of unanswered calls





### Service level





### Unaccepted connections

#### **Drill Down Function**



Detailed information on unaccepted connections



# Minimal configuration effort



ProCall 7 Enterprise



ProCall Analytics 3



# **Responsive and secure**





Browser based responsive application

Your personal data protected



# **Export feature**











## Advantages through evaluation of communication data

### This allows companies to:

- Develop action measures (assigning personnel specifically, identifying training potential)
- Optimally document telephone times (basis for billing)

An optimization of processes is only possible if meaningful measured variables are available