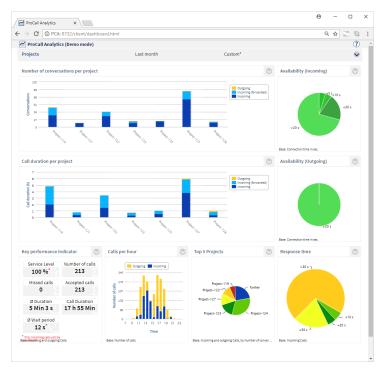

# **ProCall Analytics 3**

ProCall Analytics is an add-on module for ProCall Enterprise, which displays your communication data in clearly arranged dashboards.



### **NEW:**

- Evaluation of softphone calls
- Change to server licenses
- ProCall 7 Enterprise support

## **ProCall Analytics 3: What is new?**

- Evaluation of softphone calls
- Change to server licenses
  - All ProCall Enterprise users of UCServer can use ProCall Analytics
  - Regardless of the number of users
- Support for ProCall 7 Enterprise (older versions 4/5/6 are not supported)



## Clearly arranged dashboards

### Customer dashboard



### Employee dashboard



### Project dashboard





## **Call volume**



### Number of calls per customer



Call duration per customer



# **Personnel planning**



#### Number of calls



#### Number of unanswered calls





### Service level





### Unaccepted connections

#### **Drill Down Function**



Detailed information on unaccepted connections



# Minimal configuration effort



ProCall 7 Enterprise



ProCall Analytics 3



# **Responsive and secure**





Browser based responsive application

Your personal data protected



# **Export feature**











## Advantages through evaluation of communication data

### This allows companies to:

- Develop action measures (assigning personnel specifically, identifying training potential)
- Optimally document telephone times (basis for billing)

An optimization of processes is