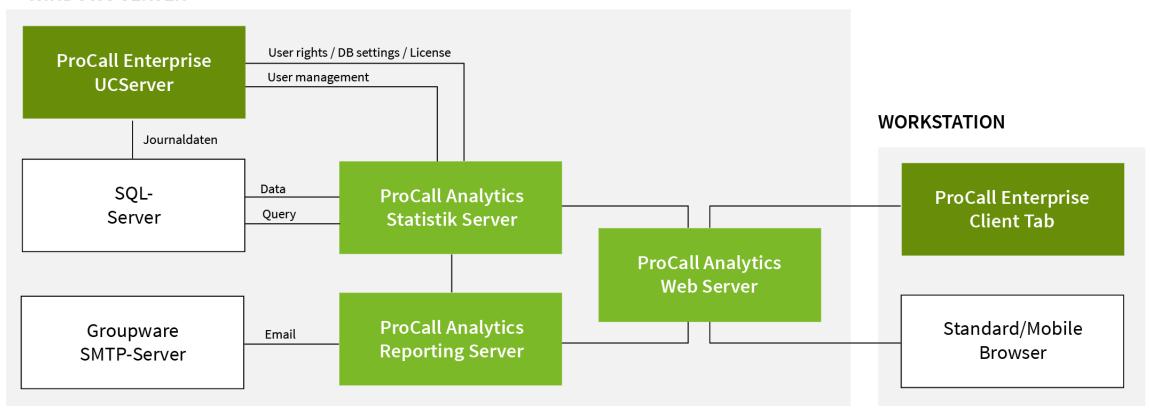

connections

#### **Drill Down Function**



Detailed information on unaccepted connections



# Minimal configuration effort



ProCall 7 Enterprise



ProCall Analytics 3



# **Responsive and secure**





Browser based responsive application

Your personal data protected



# **Export feature**











## Advantages through evaluation of communication data

### This allows companies to:

- Develop action measures (assigning personnel specifically, identifying training potential)
- Optimally document telephone times (basis for billing)

An optimization of processes is only possible if meaningful measured variables are available as a basis.

The recording, preparation and presentation by ProCall Analytics is crucial for this.

# **ProCall Analytics 3 topology**

#### WINDOWS SERVER



# Always up-to-date!

General product information



estos.com/produkte/procall-analytics

estos partner portal and shop



my.estos.de

Technical information



support.estos.de













#### estos GmbH

Petersbrunner Str. 3a 82319 Starnberg Deutschland

Tel: +49 8151 36856-177

Fax: +49 8151 36856-199

info@estos.de www.estos.de

#### estos Italia srl

Via del Cotonificio, 37/1 33100 Udine Italy

Tel: +39 0432 546462

Fax: +39 0432 425577

info@estos.it www.estos.it

#### estos Benelux BV

Hanzestraat 27 7006 RH Doetinchem The Netherlands

Tel: +31 0314 791030

sales@estos.nl www.estos.nl