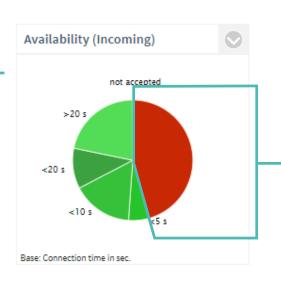

### Unaccepted connections

#### **Drill Down Function**

Detailed information on unaccepted connections