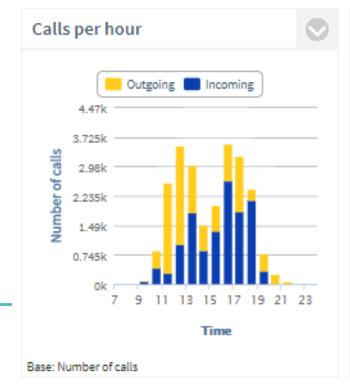

all Analytics 3**

ProCall Analytics is an add-on module for ProCall Enterprise, which displays your communication data in clearly arranged dashboards.



### **NEW:**

- Evaluation of softphone calls
- Change to server licenses
- ProCall 7 Enterprise support

## **ProCall Analytics 3: What is new?**

- Evaluation of softphone calls
- Change to server licenses
  - All ProCall Enterprise users of UCServer can use ProCall Analytics
  - Regardless of the number of users
- Support for ProCall 7 Enterprise (older versions 4/5/6 are not supported)



## Clearly arranged dashboards

### Customer dashboard



### Employee dashboard



### Project dashboard





## **Call volume**



### Number of calls per customer



Call duration per customer



# **Personnel planning**



#### Number of calls



#### Number of unanswered calls





### Service level





### Unaccepted connections

#### **Drill Down Function**



Detailed information on unaccepted connections



# Minimal configuration effort



ProCall 7 Enterprise



ProCall Analytics 3



# **Responsive and secure**





Browser based responsive application

Your personal data protected



# **Export feature**











## Advantages through evaluation of communication data

### This allows companies to:

- Develop action measures (assigning personnel specifically, identifying training potential)
- Optimally document telephone times (basis for billing)

An optimization of processes is only possible if meaningful measured variables are available as a basis.

The recording, preparation and presentation by ProCall Analytics is